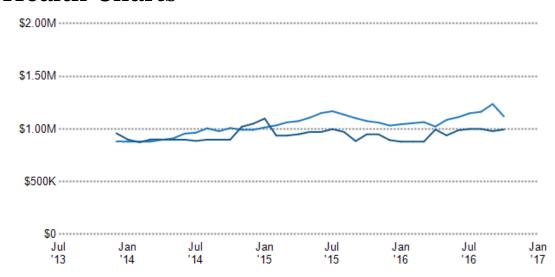

#### Sales and Financing Activity

This chart shows a property's sales and financing history. It can be used to compare the value of the property as seen by public records, such as deeds and tax records, with the estimated home value. Actions taken against the owner, such as the issuance of a Notice of Default, are noted. Sales activity, such as listing date and price reductions, are highlighted.

Data Source: Public records and proprietary data; listing data from on- and off-market listings sources

Update Frequency: Valuations are updated twice monthly; actions on the home, such as listing activity or distressed property notices, are updated daily as made available from public records sources