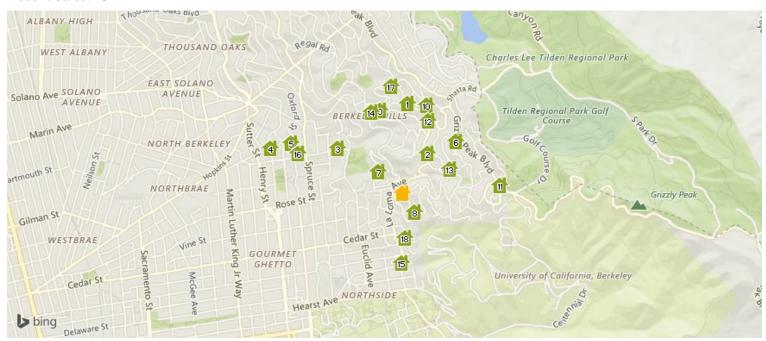

#### Comps and Adjustments Map

#### Comps and Adjustments Map

1641 Josephine St, Berkeley, CA 94703

6 RECENTLY SOLD

Sold Date: 10/21/2016 MLS Listing 40757446, 9/15/2

Price: \$1,500,000

4 bed 3.0 bath 2,123 sq ft