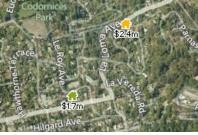

#### Comps and Adjustments Map

#### Comps and Adjustments Map

1641 Josephine St, Berkeley, CA 94703

6 RECENTLY SOLD

Sold Date: 10/21/2016 MLS Listing 40757446, 9/15/2

Price: \$1,500,000

4 bed 3.0 bath 2,123 sq ft

#### 946 Arlington Ave, Berkeley, CA 94707

#### RECENTLY SOLD

\* Sold Date: 6/24/2016 \* MLS Listing 40740364, 5/13/20

Price: \$1,700,000

4 bed 3.1 bath 2,753 sq ft

| Address                         | 2893 Buena Vista Way<br>Berkeley, CA 94708                                | 1512 La Loma Ave<br>Berkeley, CA 94708                                                           | 1606 La Vereda Rd<br>Berkeley, CA 94709                                                          |
|---------------------------------|---------------------------------------------------------------------------|--------------------------------------------------------------------------------------------------|--------------------------------------------------------------------------------------------------|
| Status                          | Subject Property                                                          | Recently Sold                                                                                    | 2 Recently Sold                                                                                  |
| MLS Name                        | -                                                                         | Contra Costa Association of<br>REALTORS®, Bay East<br>Association of REALTORS®,<br>and EBRDi MLS | Contra Costa Association of<br>REALTORS®, Bay East<br>Association of REALTORS®,<br>and EBRDi MLS |
| MLS Listing ID                  | -                                                                         | 40740402                                                                                         | 40755362                                                                                         |
| Proximity                       |                                                                           | .15 Mi. SW                                                                                       | .24 Mi. S                                                                                        |
| Value                           | \$1,781,000                                                               | \$1,650,000                                                                                      | \$1,800,000                                                                                      |
| Price Per Sq. Ft.               | \$771                                                                     | \$814                                                                                            | \$793                                                                                            |
| Sale/Finance Concession         | -                                                                         | -                                                                                                | _                                                                                                |
| Property Type                   | Single Family Residence                                                   | Single Family Residence                                                                          | Single Family Residence                                                                          |
| Property Subtype                | Detached                                                                  | Detached                                                                                         | Detached                                                                                         |
| Total Rooms                     | 9                                                                         | 7                                                                                                | 9                                                                                                |
| Total Rooms Above Grade         | -                                                                         | -                                                                                                | _                                                                                                |
| Bedrooms                        | 4                                                                         | 4                                                                                                | 4                                                                                                |
| Bedrooms Above Grade            | -                                                                         | -                                                                                                | _                                                                                                |
| Living Area sq ft range (low)   | -                                                                         | -                                                                                                | _                                                                                                |
| Living Area sq ft range (high)  | -                                                                         | -                                                                                                | _                                                                                                |
| Total Baths                     | 3.0                                                                       | 4.0                                                                                              | 2.1                                                                                              |
| Total Baths Above Grade         | -                                                                         | -                                                                                                | _                                                                                                |
| Full Baths                      | 3                                                                         | 4                                                                                                | 2                                                                                                |
| Full Baths Above Grade          | _                                                                         | _                                                                                                | -                                                                                                |
| Partial Baths                   | -                                                                         | -                                                                                                | 1                                                                                                |
| Partial Baths Above Grade       | -                                                                         | -                                                                                                | _                                                                                                |
| Living Area (sq ft)             | 3,149                                                                     | 2,027                                                                                            | 2,271                                                                                            |
| Living Area Above Grade (sq ft) | _                                                                         | _                                                                                                | -                                                                                                |
| Basement (sq ft)                | _                                                                         | _                                                                                                | -                                                                                                |
| Finished Rooms Below Grade      | _                                                                         | _                                                                                                | -                                                                                                |
| Lot Size                        | 6,388 sq ft                                                               | 7,478 sq ft                                                                                      | 7,500 sq ft                                                                                      |
| Lot Dimensions                  | 6388 SF                                                                   | 7478 SF                                                                                          | 7500 SF                                                                                          |
| Garage                          | Yes                                                                       | _                                                                                                | Yes                                                                                              |
| Garage (sq ft)                  | _                                                                         | _                                                                                                | -                                                                                                |
| Pool                            | None                                                                      | None                                                                                             | None                                                                                             |
| Location                        | _                                                                         | _                                                                                                | -                                                                                                |
| Tenure                          | -                                                                         | _                                                                                                | _                                                                                                |
| View                            | -                                                                         | _                                                                                                | -                                                                                                |
| View Factors                    | Bay, Bay Bridge, Golden Gate<br>Bridge, Hills, Mountain, San<br>Francisco | Bay, Bay Bridge, Golden Gate<br>Bridge, Panoramic, San<br>Francisco, Water                       | Bay, Bay Bridge                                                                                  |
| Style                           | Contemporary                                                              | English                                                                                          | Custom, Traditional                                                                              |
| Quality of Construction         | -                                                                         | _                                                                                                | -                                                                                                |
|                                 |                                                                           |                                                                                                  |                                                                                                  |