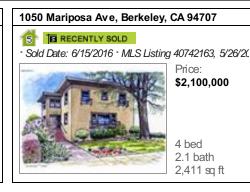

#### RECENTLY SOLD

\* Sold Date: 6/24/2016 \* MLS Listing 40740364, 5/13/20

Price: \$1,700,000

4 bed 3.1 bath 2,753 sq ft

| Address                         | 2893 Buena Vista Way<br>Berkeley, CA 94708                                | 1512 La Loma Ave<br>Berkeley, CA 94708                                                           | 1606 La Vereda Rd<br>Berkeley, CA 94709                                                          |
|---------------------------------|---------------------------------------------------------------------------|--------------------------------------------------------------------------------------------------|--------------------------------------------------------------------------------------------------|
| Status                          | Subject Property                                                          | Recently Sold                                                                                    | 2 Recently Sold                                                                                  |
| MLS Name                        | -                                                                         | Contra Costa Association of<br>REALTORS®, Bay East<br>Association of REALTORS®,<br>and EBRDi MLS | Contra Costa Association of<br>REALTORS®, Bay East<br>Association of REALTORS®,<br>and EBRDi MLS |
| MLS Listing ID                  | -                                                                         | 40740402                                                                                         | 40755362                                                                                         |
| Proximity                       |                                                                           | .15 Mi. SW                                                                                       | .24 Mi. S                                                                                        |
| Value                           | \$1,781,000                                                               | \$1,650,000                                                                                      | \$1,800,000                                                                                      |
| Price Per Sq. Ft.               | \$771                                                                     | \$814                                                                                            | \$793                                                                                            |
| Sale/Finance Concession         | -                                                                         | -                                                                                                | _                                                                                                |
| Property Type                   | Single Family Residence                                                   | Single Family Residence                                                                          | Single Family Residence                                                                          |
| Property Subtype                | Detached                                                                  | Detached                                                                                         | Detached                                                                                         |
| Total Rooms                     | 9                                                                         | 7                                                                                                | 9                                                                                                |
| Total Rooms Above Grade         | -                                                                         | -                                                                                                | _                                                                                                |
| Bedrooms                        | 4                                                                         | 4                                                                                                | 4                                                                                                |
| Bedrooms Above Grade            | -                                                                         | -                                                                                                | _                                                                                                |
| Living Area sq ft range (low)   | -                                                                         | -                                                                                                | _                                                                                                |
| Living Area sq ft range (high)  | -                                                                         | -                                                                                                | _                                                                                                |
| Total Baths                     | 3.0                                                                       | 4.0                                                                                              | 2.1                                                                                              |
| Total Baths Above Grade         | -                                                                         | -                                                                                                | _                                                                                                |
| Full Baths                      | 3                                                                         | 4                                                                                                | 2                                                                                                |
| Full Baths Above Grade          | _                                                                         | _                                                                                                | -                                                                                                |
| Partial Baths                   | -                                                                         | -                                                                                                | 1                                                                                                |
| Partial Baths Above Grade       | -                                                                         | -                                                                                                | _                                                                                                |
| Living Area (sq ft)             | 3,149                                                                     | 2,027                                                                                            | 2,271                                                                                            |
| Living Area Above Grade (sq ft) | _                                                                         | _                                                                                                | -                                                                                                |
| Basement (sq ft)                | _                                                                         | _                                                                                                | -                                                                                                |
| Finished Rooms Below Grade      | _                                                                         | _                                                                                                | -                                                                                                |
| Lot Size                        | 6,388 sq ft                                                               | 7,478 sq ft                                                                                      | 7,500 sq ft                                                                                      |
| Lot Dimensions                  | 6388 SF                                                                   | 7478 SF                                                                                          | 7500 SF                                                                                          |
| Garage                          | Yes                                                                       | _                                                                                                | Yes                                                                                              |
| Garage (sq ft)                  | _                                                                         | _                                                                                                | -                                                                                                |
| Pool                            | None                                                                      | None                                                                                             | None                                                                                             |
| Location                        | _                                                                         | _                                                                                                | -                                                                                                |
| Tenure                          | -                                                                         | _                                                                                                | _                                                                                                |
| View                            | -                                                                         | _                                                                                                | -                                                                                                |
| View Factors                    | Bay, Bay Bridge, Golden Gate<br>Bridge, Hills, Mountain, San<br>Francisco | Bay, Bay Bridge, Golden Gate<br>Bridge, Panoramic, San<br>Francisco, Water                       | Bay, Bay Bridge                                                                                  |
| Style                           | Contemporary                                                              | English                                                                                          | Custom, Traditional                                                                              |
| Quality of Construction         | -                                                                         | _                                                                                                | -                                                                                                |
|                                 |                                                                           |                                                                                                  |                                                                                                  |

| Address                        | 2893 Buena Vista Way<br>Berkeley, CA 94708 | 1512 La Loma Ave<br>Berkeley, CA 94708 | 1606 La Vereda Rd<br>Berkeley, CA 94709 |
|--------------------------------|--------------------------------------------|----------------------------------------|-----------------------------------------|
| Status                         | Subject Property                           | Recently Sold                          | 2 Recently Sold                         |
| Year Built                     | 1983                                       | 1924                                   | 1919                                    |
| Age                            | 33                                         | 92                                     | 97                                      |
| Condition                      | _                                          | -                                      | _                                       |
| Functional Utility             | _                                          | -                                      | _                                       |
| Heating Features               | Forced Air, Gas                            | Forced Air, Wall Furnace               | Forced Air                              |
| Cooling Features               | No Air Conditioning                        | None                                   | Other                                   |
| Energy Efficient Items         | -                                          | -                                      | -                                       |
| Porch/Patio/Deck               | -                                          | -                                      | -                                       |
| Net Adjustments (%)            |                                            | -                                      | -                                       |
| Gross Adjustments (%)          |                                            | -                                      | -                                       |
| Net Adjustments                |                                            | -                                      | -                                       |
| Net Adjustments Per Sq. Ft.    |                                            | -                                      | -                                       |
| Net Adjusted Value             |                                            | \$1,650,000                            | \$1,800,000                             |
| Net Adjusted Value Per Sq. Ft. |                                            | \$814                                  | \$793                                   |
| Comp Weighting                 |                                            | 15%                                    | 15%                                     |
| Notes from Patrick Hale        |                                            | _                                      | _                                       |
|                                |                                            |                                        |                                         |