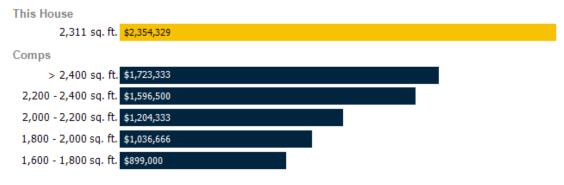

#### **Current Range of Comparable Homes**

Compares the estimated value of the subject property with the comps selected in the Sales Comparison Analysis.