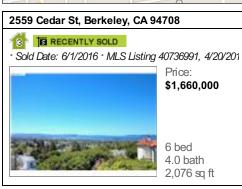

#### Comps and Adjustments Map

1641 Josephine St, Berkeley, CA 94703

6 RECENTLY SOLD

Sold Date: 10/21/2016 MLS Listing 40757446, 9/15/2

Price: \$1,500,000

4 bed 3.0 bath 2,123 sq ft