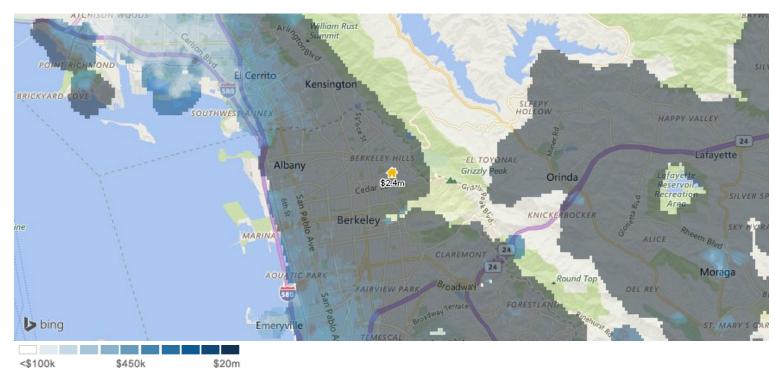

#### Flood Map

Flood Zones

This map layer shows an area's flood zone designation as determined by the Federal Emergency Management Agency (FEMA). A high-risk area has a 1 percent or greater annual chance of flooding and a 26 percent chance of flooding over the life of a 30-year mortgage. High-risk areas are red or orange. The coast areas, shown in purple, are also considered high risk. Green areas are low to moderate risk A moderate-risk area is between risk limits of a 100-year and 500-year flood. White areas are undetermined, and all other areas are considered no or low risk. For more details on the categories of flood risk, see http://support.narrpr.com/entries/319901-what-is-the-flood-zone-heat-map. Source(s): FEMA; updated Annually.