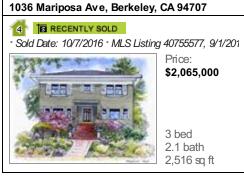

#### 946 Arlington Ave, Berkeley, CA 94707

#### RECENTLY SOLD

\* Sold Date: 6/24/2016 \* MLS Listing 40740364, 5/13/20

Price: \$1,700,000

4 bed 3.1 bath 2,753 sq ft

| Address                         | 2893 Buena Vista Way<br>Berkeley, CA 94708                                | 1512 La Loma Ave<br>Berkeley, CA 94708                                                           | 1606 La Vereda Rd<br>Berkeley, CA 94709                                                          |
|---------------------------------|---------------------------------------------------------------------------|--------------------------------------------------------------------------------------------------|--------------------------------------------------------------------------------------------------|
| Status                          | Subject Property                                                          | Recently Sold                                                                                    | 2 Recently Sold                                                                                  |
| MLS Name                        | -                                                                         | Contra Costa Association of<br>REALTORS®, Bay East<br>Association of REALTORS®,<br>and EBRDi MLS | Contra Costa Association of<br>REALTORS®, Bay East<br>Association of REALTORS®,<br>and EBRDi MLS |
| MLS Listing ID                  | -                                                                         | 40740402                                                                                         | 40755362                                                                                         |
| Proximity                       |                                                                           | .15 Mi. SW                                                                                       | .24 Mi. S                                                                                        |
| Value                           | \$1,781,000                                                               | \$1,650,000                                                                                      | \$1,800,000                                                                                      |
| Price Per Sq. Ft.               | \$771                                                                     | \$814                                                                                            | \$793                                                                                            |
| Sale/Finance Concession         | -                                                                         | -                                                                                                | _                                                                                                |
| Property Type                   | Single Family Residence                                                   | Single Family Residence                                                                          | Single Family Residence                                                                          |
| Property Subtype                | Detached                                                                  | Detached                                                                                         | Detached                                                                                         |
| Total Rooms                     | 9                                                                         | 7                                                                                                | 9                                                                                                |
| Total Rooms Above Grade         | -                                                                         | -                                                                                                | _                                                                                                |
| Bedrooms                        | 4                                                                         | 4                                                                                                | 4                                                                                                |
| Bedrooms Above Grade            | -                                                                         | -                                                                                                | _                                                                                                |
| Living Area sq ft range (low)   | -                                                                         | -                                                                                                | _                                                                                                |
| Living Area sq ft range (high)  | -                                                                         | -                                                                                                | _                                                                                                |
| Total Baths                     | 3.0                                                                       | 4.0                                                                                              | 2.1                                                                                              |
| Total Baths Above Grade         | -                                                                         | -                                                                                                | _                                                                                                |
| Full Baths                      | 3                                                                         | 4                                                                                                | 2                                                                                                |
| Full Baths Above Grade          | _                                                                         | _                                                                                                | -                                                                                                |
| Partial Baths                   | -                                                                         | -                                                                                                | 1                                                                                                |
| Partial Baths Above Grade       | -                                                                         | -                                                                                                | _                                                                                                |
| Living Area (sq ft)             | 3,149                                                                     | 2,027                                                                                            | 2,271                                                                                            |
| Living Area Above Grade (sq ft) | _                                                                         | _                                                                                                | -                                                                                                |
| Basement (sq ft)                | _                                                                         | _                                                                                                | -                                                                                                |
| Finished Rooms Below Grade      | _                                                                         | _                                                                                                | -                                                                                                |
| Lot Size                        | 6,388 sq ft                                                               | 7,478 sq ft                                                                                      | 7,500 sq ft                                                                                      |
| Lot Dimensions                  | 6388 SF                                                                   | 7478 SF                                                                                          | 7500 SF                                                                                          |
| Garage                          | Yes                                                                       | _                                                                                                | Yes                                                                                              |
| Garage (sq ft)                  | _                                                                         | _                                                                                                | -                                                                                                |
| Pool                            | None                                                                      | None                                                                                             | None                                                                                             |
| Location                        | _                                                                         | _                                                                                                | -                                                                                                |
| Tenure                          | -                                                                         | _                                                                                                | _                                                                                                |
| View                            | -                                                                         | _                                                                                                | -                                                                                                |
| View Factors                    | Bay, Bay Bridge, Golden Gate<br>Bridge, Hills, Mountain, San<br>Francisco | Bay, Bay Bridge, Golden Gate<br>Bridge, Panoramic, San<br>Francisco, Water                       | Bay, Bay Bridge                                                                                  |
| Style                           | Contemporary                                                              | English                                                                                          | Custom, Traditional                                                                              |
| Quality of Construction         | -                                                                         | _                                                                                                | -                                                                                                |
|                                 |                                                                           |                                                                                                  |                                                                                                  |