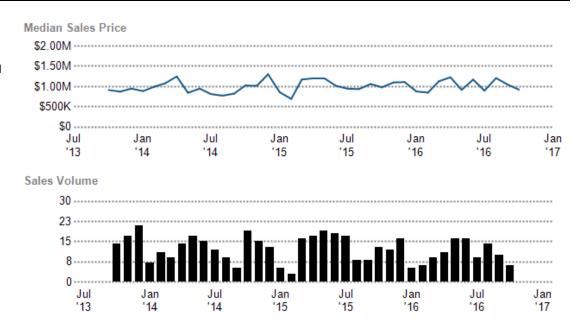

#### Sales and Financing Activity

This chart shows a property's sales and financing history. It can be used to compare the value of the property as seen by public records, such as deeds and tax records, with the estimated home value. Actions taken against the owner, such as the issuance of a Notice of Default, are noted. Sales activity, such as listing date and price reductions, are highlighted.

Data Source: Public records and proprietary data; listing data from on- and off-market listings sources

Update Frequency: Valuations are updated twice monthly; actions on the home, such as listing activity or distressed property notices, are updated daily as made available from public records sources