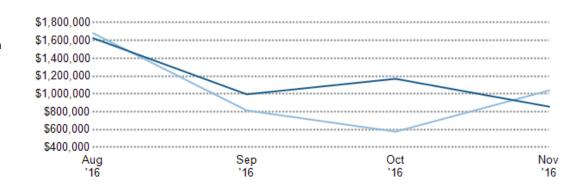

#### Sales and Financing Activity

This chart shows a property's sales and financing history. It can be used to compare the value of the property as seen by public records, such as deeds and tax records, with the estimated home value. Actions taken against the owner, such as the issuance of a Notice of Default, are noted. Sales activity, such as listing date and price reductions, are highlighted.

Data Source: Public records and proprietary data; listing data from on- and off-market listings sources

Update Frequency: Valuations are updated twice monthly; actions on the home, such as listing activity or distressed property notices, are updated daily as made available from public records sources