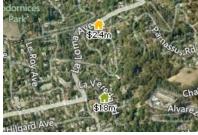

### Aerial Map

Legend: Subject Property

## Birdseye Map

Legend: 6 Subject Property

Flood Zone

This property is in Flood Zone: X (unshaded) Low Risk

Area of moderate flood hazard, usually the area between the limits of the 100-year and 500-year floods. B Zones are also used to designate base floodplains of lesser hazards, such as areas protected by levees from 100-year flood, or shallow flooding areas with average depths of less than one foot or drainage areas less than 1 square mile.