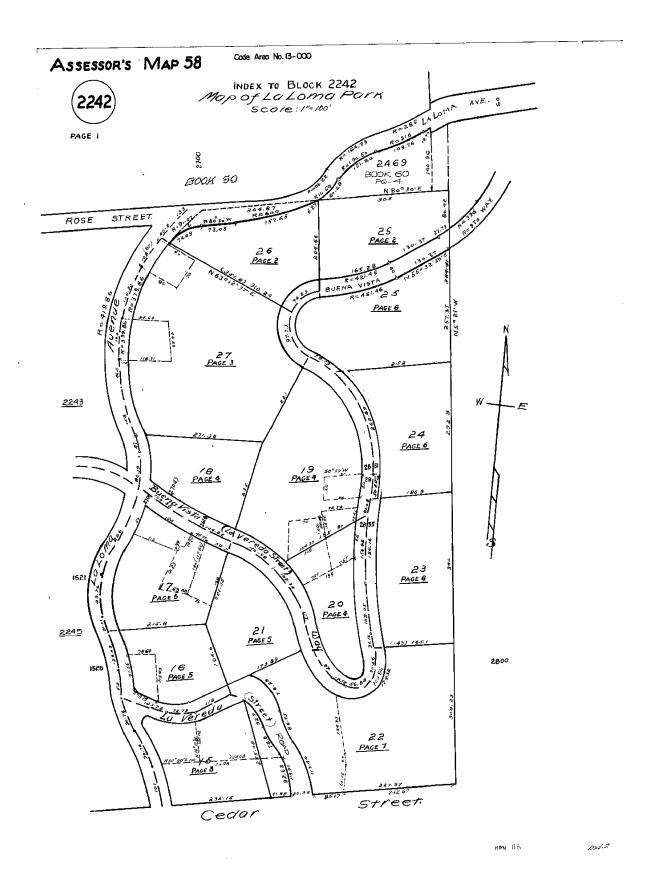

#### Sales Comparables Analysis Summary

Result of Sales Comparison Analysis

**\$1,781,000** (or \$771 / sq ft)

Last Analysis Update: 11/27/2016

Number of Comps Chosen

7

Comps Range

\$1,500,000 - \$2,100,000

#### **Current Range of Comparable Homes**

Compares the estimated value of the subject property with the comps selected in the Sales Comparison Analysis.

#### Comps:

- Subject Property (Appraisal Price)
- For Sale (List Price)
- Pending (List Price)
- Recently Sold (Sold Price)
- Distressed (List Price)
- Pending Distressed (List Price)
- Off Market (Estimate)