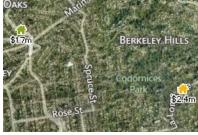

|             |
| Quality of Construction         | _                                |             |
| Year Built                      | 1928                             |             |
| Age                             | 88                               |             |
| Condition                       | _                                |             |
| Functional Utility              | _                                |             |
| Heating Features                | Forced Air                       |             |
| Cooling Features                | None                             |             |
| Energy Efficient Items          |                                  |             |
| Porch/Patio/Deck                |                                  |             |





LEGEND: 🥌 Subject Property 🥌 This Property

#### RECENTLY SOLD

- Sold Date: 6/24/2016 - MLS Listing 40740364, 5/13/2016
- Sold Price

\$1,700,000

Adjusted Price

\$1,700,000

Net Adjustments (\$ / %)

\_ / \_

Gross Adjustments (\$ / %)

\_ / \_

😚 Property Photos: 946 Arlington Ave, Berkeley, CA 94707

946 Arlington Ave Berkeley Open Sun 5/15 2-5 pm





# **Local Market Conditions: Summary**

The Local Market Conditions tables summarize trends and statistics in the local market: the area around the subject property that was searched for comps in the Sales Comparison Analysis.

Results shown in this report are derived from a search of MLS records for 3 to 5 bedroom, 2 to 4 bathroom, 2,361 to 3,937 sq. ft., single family residence listings located within 0.8 miles of the subject proper