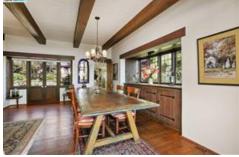

| Forced Air, Wall Furnace                                                   |             |
| Cooling Features                | None                                                                       |             |
| Energy Efficient Items          | -                                                                          |             |
| Porch/Patio/Deck                | _                                                                          |             |





LEGEND: A Subject Property This Property

#### RECENTLY SOLD

- Sold Date: 6/24/2016 MLS Listing 40740402, 5/13/2016
- Sold Price

\$1,650,000

Adjusted Price

\$1,650,000

Net Adjustments (\$ / %)

Gross Adjustments (\$ / %)

## 🅂 Property Photos: 1512 La Loma Ave, Berkeley, CA 94708



























### 😰 1606 La Vereda Rd, Berkeley, CA 94709

#### MLS Name: Contra Costa Association of REALTORS®, Bay East Association of REALTORS®, and EBRDi MLS MLS Listing ID: 40755362

|                                 | Listing Facts                                                                                                         | Adjustments                             |
|---------------------------------|-----------------------------------------------------------------------------------------------------------------------|-----------------------------------------|
| Status                          | Recently Sold                                                                                                         |                                         |
| Proximity