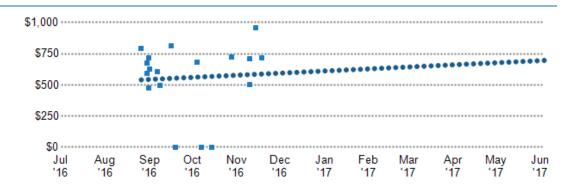

#### Sales and Financing Activity

This chart shows a property's sales and financing history. It can be used to compare the value of the property as seen by public records, such as deeds and tax records, with the estimated home value. Actions taken against the owner, such as the issuance of a Notice of Default, are noted. Sales activity, such as listing date and price reductions, are highlighted.

Data Source: Public records and proprietary data; listing data from on- and off-market listings sources

Update Frequency: Valuations are updated twice monthly; actions on the home, such as listing activity or distressed property notices, are updated daily as made available from public records sources