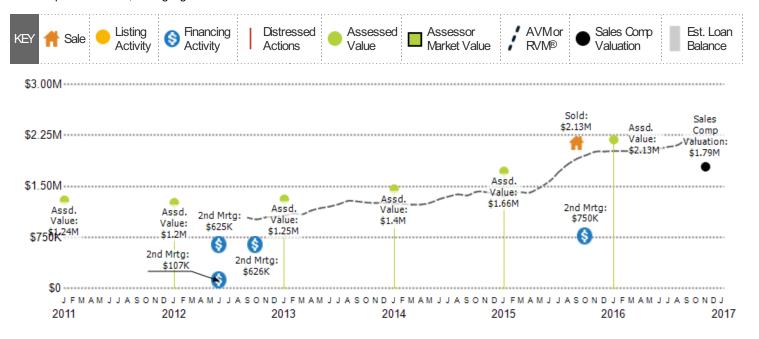

#### Sales and Financing Activity

This chart shows a property's sales and financing history. It can be used to compare the value of the property as seen by public records, such as deeds and tax records, with the estimated home value. Actions taken against the owner, such as the issuance of a Notice of Default, are noted. Sales activity, such as listing date and price reductions, are highlighted.

Data Source: Public records and proprietary data; listing data from on- and off-market listings sources

Update Frequency: Valuations are updated twice monthly; actions on the home, such as listing activity or distressed property notices, are updated daily as made available from public records sources