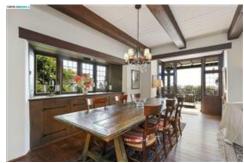

es                | Forced Air, Wall Furnace                                                   |             |
| Cooling Features                | None                                                                       |             |
| Energy Efficient Items          | -                                                                          |             |
| Porch/Patio/Deck                | _                                                                          |             |





LEGEND: A Subject Property This Property

#### RECENTLY SOLD

- Sold Date: 6/24/2016 MLS Listing 40740402, 5/13/2016
- Sold Price

\$1,650,000

Adjusted Price

\$1,650,000

Net Adjustments (\$ / %)

Gross Adjustments (\$ / %)

## 🅂 Property Photos: 1512 La Loma Ave, Berkeley, CA 94708



























### 😰 1606 La Vereda Rd, Berkeley, CA 94709

#### MLS Name: Contra Costa Association of REALTORS®, Bay East Association of REALTORS®, and EBRDi MLS MLS Listing ID: 40755362

|                                 | Listing Facts                                                                                                         | Adjustments                             |
|---------------------------------|-----------------------------------------------------------------------------------------------------------------------|-----------------------------------------|
| Status                          | Recently Sold                                                                                                         |                                         |
| Proximity