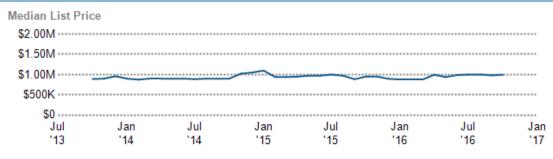

#### Sales and Financing Activity

This chart shows a property's sales and financing history. It can be used to compare the value of the property as seen by public records, such as deeds and tax records, with the estimated home value. Actions taken against the owner, such as the issuance of a Notice of Default, are noted. Sales activity, such as listing date and price reductions, are highlighted.

Data Source: Public records and proprietary data; listing data from on- and off-market listings sources

Update Frequency: Valuations are updated twice monthly; actions on the home, such as listing activity or distressed property notices, are updated daily as made available from public records sources