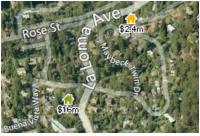

### Aerial Map

Legend: Subject Property

## Birdseye Map

Legend: 6 Subject Property

Flood Zone

This property is in Flood Zone: X (unshaded) Low Risk

Area of moderate flood hazard, usually the area between the limits of the 100-year and 500-year floods. B Zones are also used to designate base floodplains of lesser hazards, such as areas protected by levees from 100-year flood, or shallow flooding areas with average depths of less than one foot or drainage areas less than 1 square mile.