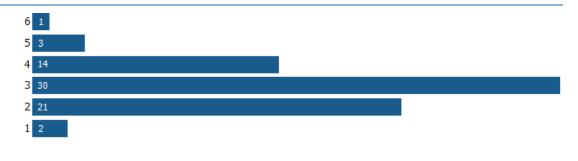

#### Sales Comparables Analysis Summary

Result of Sales Comparison Analysis

**\$1,781,000** (or \$771 / sq ft)

Last Analysis Update: 11/27/2016

Number of Comps Chosen

7

Comps Range

\$1,500,000 - \$2,100,000

#### **Current Range of Comparable Homes**

Compares the estimated value of the subject property with the comps selected in the Sales Comparison Analysis.

#### Comps:

- Subject Property (Appraisal Price)
- For Sale (List Price)
- Pending (List Price)
- Recently Sold (Sold Price)
- Distressed (List Price)
- Pending Distressed (List Price)
- Off Market (Estimate)