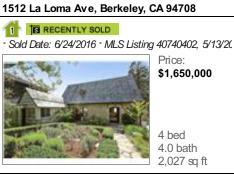

#### RECENTLY SOLD

\* Sold Date: 6/24/2016 \* MLS Listing 40740364, 5/13/20

Price: \$1,700,000

4 bed 3.1 bath 2,753 sq ft

| Address                         | 2893 Buena Vista Way<br>Berkeley, CA 94708                                | 1512 La Loma Ave<br>Berkeley, CA 94708                                                           | 1606 La Vereda Rd<br>Berkeley, CA 94709                                                          |
|---------------------------------|---------------------------------------------------------------------------|--------------------------------------------------------------------------------------------------|--------------------------------------------------------------------------------------------------|
| Status                          | Subject Property                                                          | Recently Sold                                                                                    | 2 Recently Sold                                                                                  |
| MLS Name                        | -                                                                         | Contra Costa Association of<br>REALTORS®, Bay East<br>Association of REALTORS®,<br>and EBRDi MLS | Contra Costa Association of<br>REALTORS®, Bay East<br>Association of REALTORS®,<br>and EBRDi MLS |
| MLS Listing ID                  | -                                                                         | 40740402                                                                                         | 40755362                                                                                         |
| Proximity                       |                                                                           | .15 Mi. SW                                                                                       | .24 Mi. S                                                                                        |
| Value                           | \$1,781,000                                                               | \$1,650,000                                                                                      | \$1,800,000                                                                                      |
| Price Per Sq. Ft.               | \$771                                                                     | \$814                                                                                            | \$793                                                                                            |
| Sale/Finance Concession         | -                                                                         | -                                                                                                | _                                                                                                |
| Property Type                   | Single Family Residence                                                   | Single Family Residence                                                                          | Single Family Residence                                                                          |
| Property Subtype                | Detached                                                                  | Detached                                                                                         | Detached                                                                                         |
| Total Rooms                     | 9                                                                         | 7                                                                                                | 9                                                                                                |
| Total Rooms Above Grade         | -                                                                         | -                                                                                                | _                                                                                                |
| Bedrooms                        | 4                                                                         | 4                                                                                                | 4                                                                                                |
| Bedrooms Above Grade            | -                                                                         | -                                                                                                | _                                                                                                |
| Living Area sq ft range (low)   | -                                                                         | -                                                                                                | _                                                                                                |
| Living Area sq ft range (high)  | -                                                                         | -                                                                                                | _                                                                                                |
| Total Baths                     | 3.0                                                                       | 4.0                                                                                              | 2.1                                                                                              |
| Total Baths Above Grade         | -                                                                         | -                                                                                                | _                                                                                                |
| Full Baths                      | 3                                                                         | 4                                                                                                | 2                                                                                                |
| Full Baths Above Grade          | _                                                                         | _                                                                                                | -                                                                                                |
| Partial Baths                   | -                                                                         | -                                                                                                | 1                                                                                                |
| Partial Baths Above Grade       | -                                                                         | -                                                                                                | _                                                                                                |
| Living Area (sq ft)             | 3,149                                                                     | 2,027                                                                                            | 2,271                                                                                            |
| Living Area Above Grade (sq ft) | _                                                                         | _                                                                                                | -                                                                                                |
| Basement (sq ft)                | _                                                                         | _                                                                                                | -                                                                                                |
| Finished Rooms Below Grade      | _                                                                         | _                                                                                                | -                                                                                                |
| Lot Size                        | 6,388 sq ft                                                               | 7,478 sq ft                                                                                      | 7,500 sq ft                                                                                      |
| Lot Dimensions                  | 6388 SF                                                                   | 7478 SF                                                                                          | 7500 SF                                                                                          |
| Garage                          | Yes                                                                       | _                                                                                                | Yes                                                                                              |
| Garage (sq ft)                  | _                                                                         | _                                                                                                | -                                                                                                |
| Pool                            | None                                                                      | None                                                                                             | None                                                                                             |
| Location                        | _                                                                         | _                                                                                                | -                                                                                                |
| Tenure                          | -                                                                         | _                                                                                                | _                                                                                                |
| View                            | -                                                                         | _                                                                                                | -                                                                                                |
| View Factors                    | Bay, Bay Bridge, Golden Gate<br>Bridge, Hills, Mountain, San<br>Francisco | Bay, Bay Bridge, Golden Gate<br>Bridge, Panoramic, San<br>Francisco, Water                       | Bay, Bay Bridge                                                                                  |
| Style                           | Contemporary                                                              | English                                                                                          | Custom, Traditional                                                                              |
| Quality of Construction         | -                                                                         | _                                                                                                | -                                                                                                |
|                                 |                                                                           |                                                                                                  |                                                                                                  |

| Address                        | 2893 Buena Vista Way<br>Berkeley, CA 94708 | 1512 La Loma Ave<br>Berkeley, CA 94708 | 1606 La Vereda Rd<br>Berkeley, CA 94709 |
|--------------------------------|--------------------------------------------|----------------------------------------|-----------------------------------------|
| Status                         | Subject Property                           | Recently Sold                          | 2 Recently Sold                         |
| Year Built                     | 1983                                       | 1924                                   | 1919                                    |
| Age                            | 33                                         | 92                                     | 97                                      |
| Condition                      | _                                          | -                                      | _                                       |
| Functional Utility             | _                                          | -                                      | _                                       |
| Heating Features               | Forced Air, Gas                            | Forced Air, Wall Furnace               | Forced Air                              |
| Cooling Features               | No Air Conditioning                        | None                                   | Other                                   |
| Energy Efficient Items         | -                                          | -                                      | -                                       |
| Porch/Patio/Deck               | -                                          | -                                      | -                                       |
| Net Adjustments (%)            |                                            | -                                      | -                                       |
| Gross Adjustments (%)          |                                            | -                                      | -                                       |
| Net Adjustments                |                                            | -                                      | -                                       |
| Net Adjustments Per Sq. Ft.    |                                            | -                                      | -                                       |
| Net Adjusted Value             |                                            | \$1,650,000                            | \$1,800,000                             |
| Net Adjusted Value Per Sq. Ft. |                                            | \$814                                  | \$793                                   |
| Comp Weighting                 |                                            | 15%                                    | 15%                                     |
| Notes from Patrick Hale        |                                            | _                                      | _                                       |
|                                |                                            |                                        |                                         |