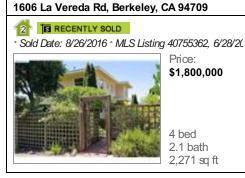

#### RECENTLY SOLD

\* Sold Date: 6/24/2016 \* MLS Listing 40740364, 5/13/20

Price: \$1,700,000

4 bed 3.1 bath 2,753 sq ft

| Address                         | 2893 Buena Vista Way<br>Berkeley, CA 94708                                | 1512 La Loma Ave<br>Berkeley, CA 94708                                                           | 1606 La Vereda Rd<br>Berkeley, CA 94709                                                          |
|---------------------------------|---------------------------------------------------------------------------|--------------------------------------------------------------------------------------------------|--------------------------------------------------------------------------------------------------|
| Status                          | Subject Property                                                          | Recently Sold                                                                                    | 2 Recently Sold                                                                                  |
| MLS Name                        | -                                                                         | Contra Costa Association of<br>REALTORS®, Bay East<br>Association of REALTORS®,<br>and EBRDi MLS | Contra Costa Association of<br>REALTORS®, Bay East<br>Association of REALTORS®,<br>and EBRDi MLS |
| MLS Listing ID                  | -                                                                         | 40740402                                                                                         | 40755362                                                                                         |
| Proximity                       |                                                                           | .15 Mi. SW                                                                                       | .24 Mi. S                                                                                        |
| Value                           | \$1,781,000                                                               | \$1,650,000                                                                                      | \$1,800,000                                                                                      |
| Price Per Sq. Ft.               | \$771                                                                     | \$814                                                                                            | \$793                                                                                            |
| Sale/Finance Concession         | -                                                                         | -                                                                                                | _                                                                                                |
| Property Type                   | Single Family Residence                                                   | Single Family Residence                                                                          | Single Family Residence                                                                          |
| Property Subtype                | Detached                                                                  | Detached                                                                                         | Detached                                                                                         |
| Total Rooms                     | 9                                                                         | 7                                                                                                | 9                                                                                                |
| Total Rooms Above Grade         | -                                                                         | -                                                                                                | _                                                                                                |
| Bedrooms                        | 4                                                                         | 4                                                                                                | 4                                                                                                |
| Bedrooms Above Grade            | -                                                                         | -                                                                                                | _                                                                                                |
| Living Area sq ft range (low)   | -                                                                         | -                                                                                                | _                                                                                                |
| Living Area sq ft range (high)  | -                                                                         | -                                                                                                | _                                                                                                |
| Total Baths                     | 3.0                                                                       | 4.0                                                                                              | 2.1                                                                                              |
| Total Baths Above Grade         | -                                                                         | -                                                                                                | _                                                                                                |
| Full Baths                      | 3                                                                         | 4                                                                                                | 2                                                                                                |
| Full Baths Above Grade          | _                                                                         | _                                                                                                | -                                                                                                |
| Partial Baths                   | -                                                                         | -                                                                                                | 1                                                                                                |
| Partial Baths Above Grade       | -                                                                         | -                                                                                                | _                                                                                                |
| Living Area (sq ft)             | 3,149                                                                     | 2,027                                                                                            | 2,271                                                                                            |
| Living Area Above Grade (sq ft) | _                                                                         | _                                                                                                | -                                                                                                |
| Basement (sq ft)                | _                                                                         | _                                                                                                | -                                                                                                |
| Finished Rooms Below Grade      | _                                                                         | _                                                                                                | -                                                                                                |
| Lot Size                        | 6,388 sq ft                                                               | 7,478 sq ft                                                                                      | 7,500 sq ft                                                                                      |
| Lot Dimensions                  | 6388 SF                                                                   | 7478 SF                                                                                          | 7500 SF                                                                                          |
| Garage                          | Yes                                                                       | _                                                                                                | Yes                                                                                              |
| Garage (sq ft)                  | _                                                                         | _                                                                                                | -                                                                                                |
| Pool                            | None                                                                      | None                                                                                             | None                                                                                             |
| Location                        | _                                                                         | _                                                                                                | -                                                                                                |
| Tenure                          | -                                                                         | _                                                                                                | _                                                                                                |
| View                            | -                                                                         | _                                                                                                | -                                                                                                |
| View Factors                    | Bay, Bay Bridge, Golden Gate<br>Bridge, Hills, Mountain, San<br>Francisco | Bay, Bay Bridge, Golden Gate<br>Bridge, Panoramic, San<br>Francisco, Water                       | Bay, Bay Bridge                                                                                  |
| Style                           | Contemporary                                                              | English                                                                                          | Custom, Traditional                                                                              |
| Quality of Construction         | -                                                                         | _                                                                                                | -                                                                                                |
|                                 |                                                                           |                                                                                                  |                                                                                                  |

| Address                        | 2893 Buena Vista Way<br>Berkeley, CA 94708 | 1512 La Loma Ave<br>Berkeley, CA 94708 | 1606 La Vereda Rd<br>Berkeley, CA 94709 |
|--------------------------------|--------------------------------------------|----------------------------------------|-----------------------------------------|
| Status                         | Subject Property                           | Recently Sold                          | 2 Recently Sold                         |
| Year Built                     | 1983                                       | 1924                                   | 1919                                    |
| Age                            | 33                                         | 92                                     | 97                                      |
| Condition                      | _                                          | -                                      | _                                       |
| Functional Utility             | _                                          | -                                      | _                                       |
| Heating Features               | Forced Air, Gas                            | Forced Air, Wall Furnace               | Forced Air                              |
| Cooling Features               | No Air Conditioning                        | None                                   | Other                                   |
| Energy Efficient Items         | -                                          | -                                      | -                                       |
| Porch/Patio/Deck               | -                                          | -                                      | -                                       |
| Net Adjustments (%)            |                                            | -                                      | -                                       |
| Gross Adjustments (%)          |                                            | -                                      | -                                       |
| Net Adjustments                |                                            | -                                      | -                                       |
| Net Adjustments Per Sq. Ft.    |                                            | -                                      | -                                       |
| Net Adjusted Value             |                                            | \$1,650,000                            | \$1,800,000                             |
| Net Adjusted Value Per Sq. Ft. |                                            | \$814                                  | \$793                                   |
| Comp Weighting                 |                                            | 15%                                    | 15%                                     |
| Notes from Patrick Hale        |                                            | _                                      | _                                       |
|                                |                                            |                                        |                                         |