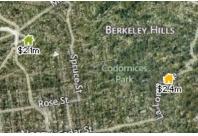

### Aerial Map

Legend: Subject Property

## Birdseye Map

Legend: 6 Subject Property

Flood Zone

This property is in Flood Zone: X (unshaded) Low Risk

Area of moderate flood hazard, usually the area between the limits of the 100-year and 500-year floods. B Zones are also used to designate base floodplains of lesser hazards, such as areas protected by levees from 100-year flood, or shallow flooding areas with average depths of less than one foot or drainage areas less than 1 square mile.