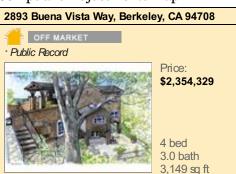

## 2893 Buena Vista Way, Berkeley, CA 94708

Presented by

## 2893 Buena Vista Way, Berkeley, CA 94708

Listing Date: -

MLS Name: -

MLS Listing ID: -

Legend: 6 Subject Property

Public Record

Result of Sales Comparison Analysis

\$1,781,000 (or \$771 / sq ft)

## 2893 Buena Vista Way, Berkeley, CA 94708

Listing Date: – MLS Name: – MLS Listing ID: –

| Home Facts                      | Public Facts            | Listing Facts                                                       | Refinements  |
|---------------------------------|-------------------------|---------------------------------------------------------------------|--------------|
| Sale/Finance Concession         | _                       | _                                                                   | _            |
| Property Type                   | Single Family Residence | Single Family Residence                                             | <del>-</del> |
| Property Subtype                | Single Family           | Detached                                                            | <del>-</del> |
| Total Rooms                     | 9                       | 9                                                                   | <del>-</del> |
| Total Rooms Above Grade         | <b>–</b>                | -                                                                   | <del>-</del> |
| Bedrooms                        | 4                       | 4                                                                   | <b>–</b>     |
| Bedrooms Above Grade            | <b>–</b>                | -                                                                   | <del>-</del> |
| Total Baths                     | 3.0                     | 3.0                                                                 | <del>-</del> |
| Total Baths Above Grade         | <b>–</b>                | -                                                                   | <b>–</b>     |
| Full Baths                      | 3                       | 3                                                                   | <del>-</del> |
| Full Baths Above Grade          | -                       | -                                                                   | <del>-</del> |
| Partial Baths                   |                         | -                                                                   | <del>-</del> |
| Partial Baths Above Grade       | <b>–</b>                | -                                                                   | <del>-</del> |
| Living Area (sq ft)             | 2,311                   | 3,149                                                               | <b>–</b>     |
| Living Area Above Grade (sq ft) | <b>–</b>                | -                                                                   | <b>–</b>     |
| Basement (sq ft)                | <b>–</b>                | -                                                                   | <b>–</b>     |
| Finished Rooms Below Grade      | <del>-</del>            | -                                                                   | <b>–</b>     |
| Lot Size                        | 6,388 sq ft             | 6,388 sq ft                                                         | <b>–</b>     |
| Lot Dimensions                  | 6388 SF                 | -                                                                   | _            |
| Garage                          | Yes                     | _                                                                   | _            |
| Garage (sq ft)                  | <b>–</b>                | _                                                                   | <b>–</b>     |
| Pool                            | _                       | None                                                                | _            |
| Location                        | <b>–</b>                | -                                                                   | <b>–</b>     |
| Tenure                          | <b>–</b>                | -                                                                   | <b>–</b>     |
| View                            | <b>–</b>                | -                                                                   | <b>–</b>     |
| View Factors                    | -                       | Bay, Bay Bridge, Golden Gate Bridge, Hills, Mountain, San Francisco | <b>–</b>     |
| Style                           | -                       | Contemporary                                                        | <b>–</b>     |
| Quality of Construction         | <b>–</b>                | -                                                                   | <b>–</b>     |
| Year Built                      | 1983                    | 1983                                                                | <del>-</del> |
| Age                             | 33                      | 33                                                                  | <del>-</del> |
| Condition                       |                         | -                                                                   | <del>-</del> |
| Functional Utility              |                         | -                                                                   | <del>-</del> |
| Heating Features                |                         | Forced Air, Gas                                                     | <del>-</del> |
| Cooling Features                |                         | No Air Conditioning                                                 | <del>-</del> |
| Energy Efficient Items          |                         | -                                                                   | <b>–</b>     |
| Porch/Patio/Deck                | -                       | _                                                                   |              |