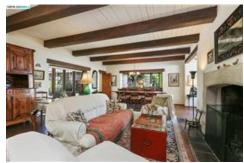

Features                | Forced Air, Wall Furnace                                                   |             |
| Cooling Features                | None                                                                       |             |
| Energy Efficient Items          | -                                                                          |             |
| Porch/Patio/Deck                | _                                                                          |             |





LEGEND: A Subject Property This Property

#### RECENTLY SOLD

- Sold Date: 6/24/2016 MLS Listing 40740402, 5/13/2016
- Sold Price

\$1,650,000

Adjusted Price

\$1,650,000

Net Adjustments (\$ / %)

Gross Adjustments (\$ / %)

## 🅂 Property Photos: 1512 La Loma Ave, Berkeley, CA 94708



























### 😰 1606 La Vereda Rd, Berkeley, CA 94709

#### MLS Name: Contra Costa Association of REALTORS®, Bay East Association of REALTORS®, and EBRDi MLS MLS Listing ID: 40755362

|                                 | Listing Facts                                                                                                         | Adjustments                             |
|---------------------------------|-----------------------------------------------------------------------------------------------------------------------|-----------------------------------------|
| Status                          | Recently Sold                                                                                                         |                                         |
| Proximity