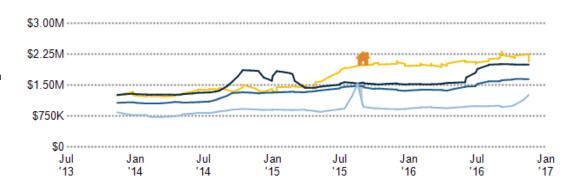

#### Sales and Financing Activity

This chart shows a property's sales and financing history. It can be used to compare the value of the property as seen by public records, such as deeds and tax records, with the estimated home value. Actions taken against the owner, such as the issuance of a Notice of Default, are noted. Sales activity, such as listing date and price reductions, are highlighted.

Data Source: Public records and proprietary data; listing data from on- and off-market listings sources

Update Frequency: Valuations are updated twice monthly; actions on the home, such as listing activity or distressed property notices, are updated daily as made available from public records sources